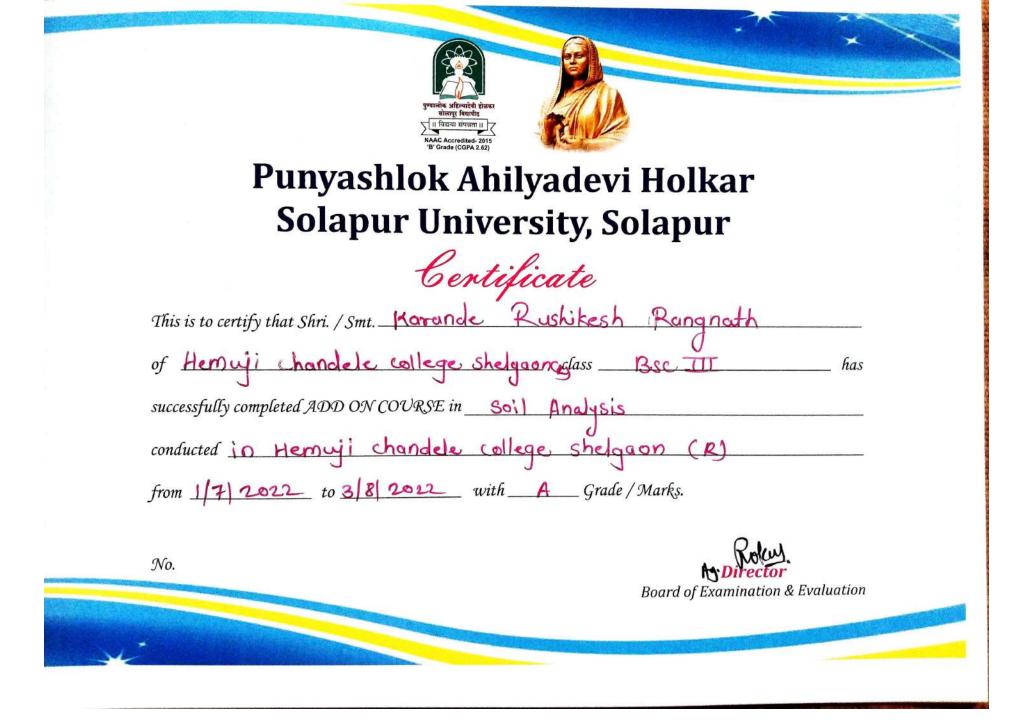

Certificate

This is to certify that Shri. / Smt. Galange KRüshna Baliram of Hernuji Chandele College shelgaon(R) class B.Sc. - III has successfully completed ADD ON COURSE in Soil Analysis conducted in Hernuji Chandele college Shelgaon (R). from <u>117/2022</u> to <u>3108/2022</u> with <u>A</u> Grade/Marks.