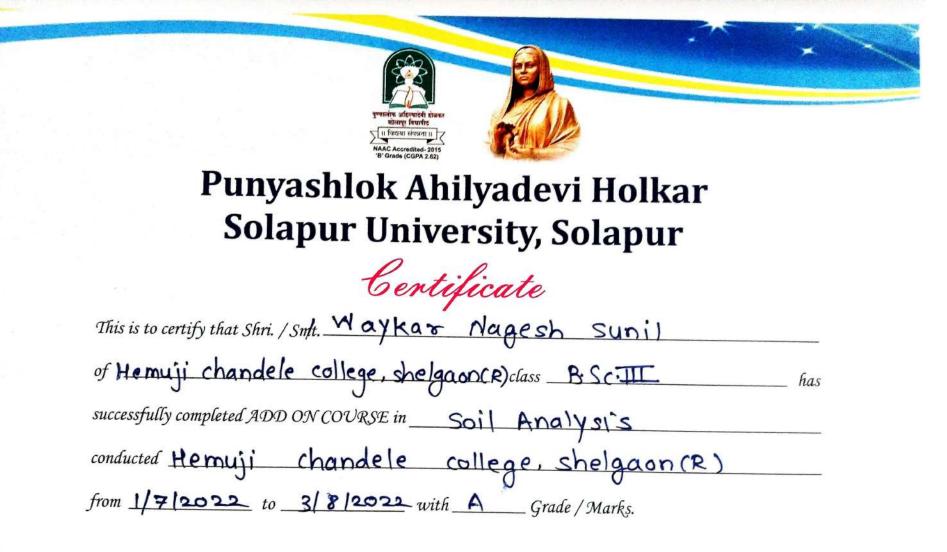

Certificate This is to certify that Shri. / Snft. Raut Nikhil Tukaram of Hemuji chandele college.shelgaon(R)class <u>B.ScTIT</u>. has successfully completed ADD ON COURSE in <u>Soil Analysis</u> conducted in Hemuji chandele college, shelgaon(R) from <u>11712022</u> to <u>308/2022</u> with <u>A</u> Grade/Marks.