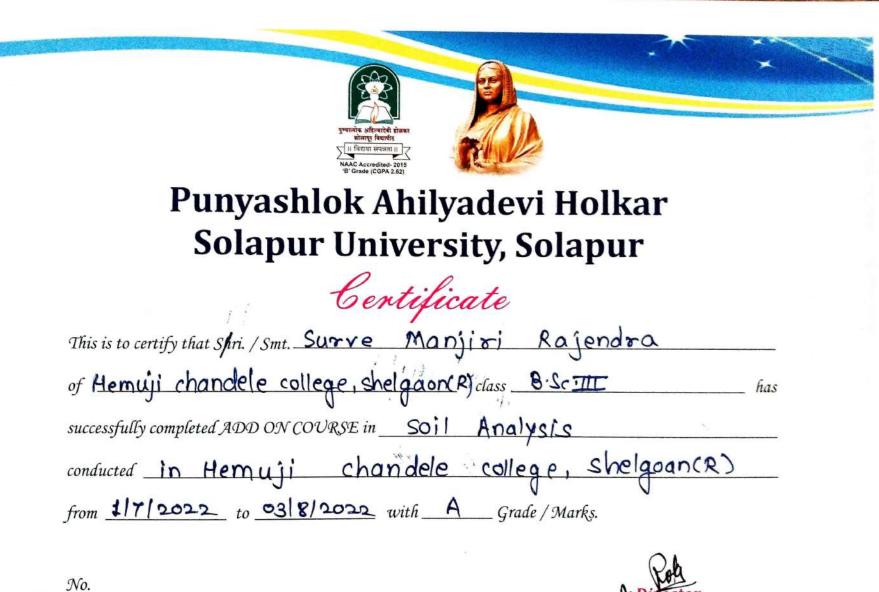

 from 1/7/2002 to <u>3/8/22</u> with <u>A</u> Grade / Marks.

Certificate This is to certify that Shifi. / Smt. Disale shubbangi Lahu of Hemuji chandelecollege, shelgaon(R) class B.Sc.III. has successfully completed ADD ON COURSE in soil Analysis. conducted in Hemuji chandele college, shelgaon(R) from 1/7/2022 to 3/08/2022 with A Grade / Marks.