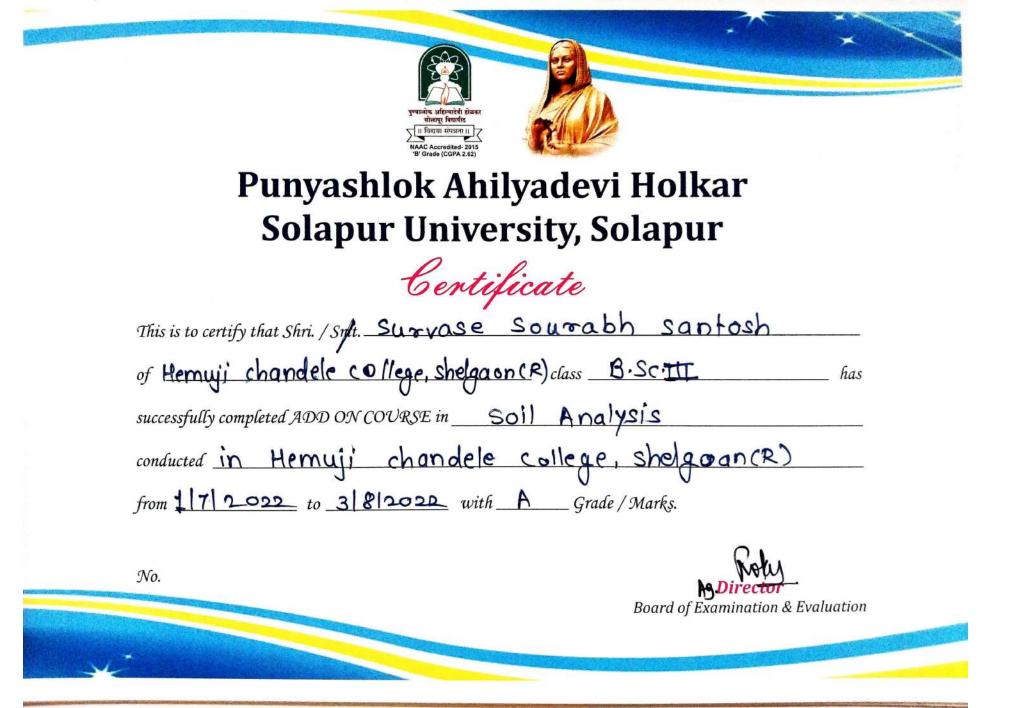

Certificate This is to certify that Shri. / Split. Salunke Saurabh shivadas of Herniji chandele college, shelgoan(R) class B.Sc. III. has successfully completed ADD ON COURSE in Soil Analysis conducted in Hemuji chandele college, shelgoan (R) from 17 2022 to 3 08 2022 with A Grade / Marks.