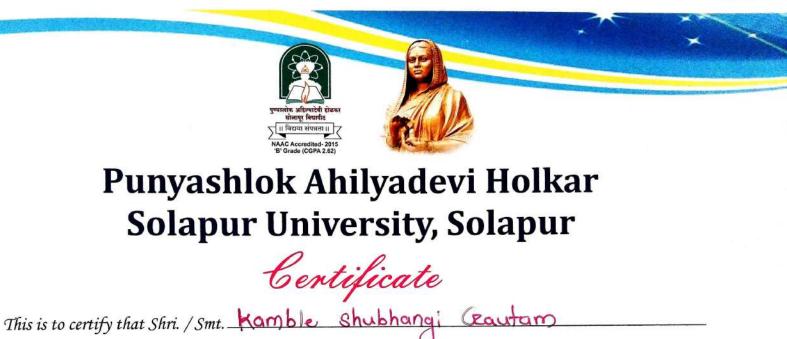

Board of Examination & Evaluation

Board of Examination & Evaluation

This is to certify that Shri. / Smt. Kamble Shubhang, Cautan) of <u>Hernuji chandele college shelgaon (ej</u> class <u>BSC III</u> has successfully completed ADD ON COURSE in <u>Soil Analysis</u> conducted <u>in Hernuji chandele college shelgaon (e)</u> from <u>1/7</u> 2022 to <u>3/8</u> 2022 with <u>A</u> Grade / Marks.