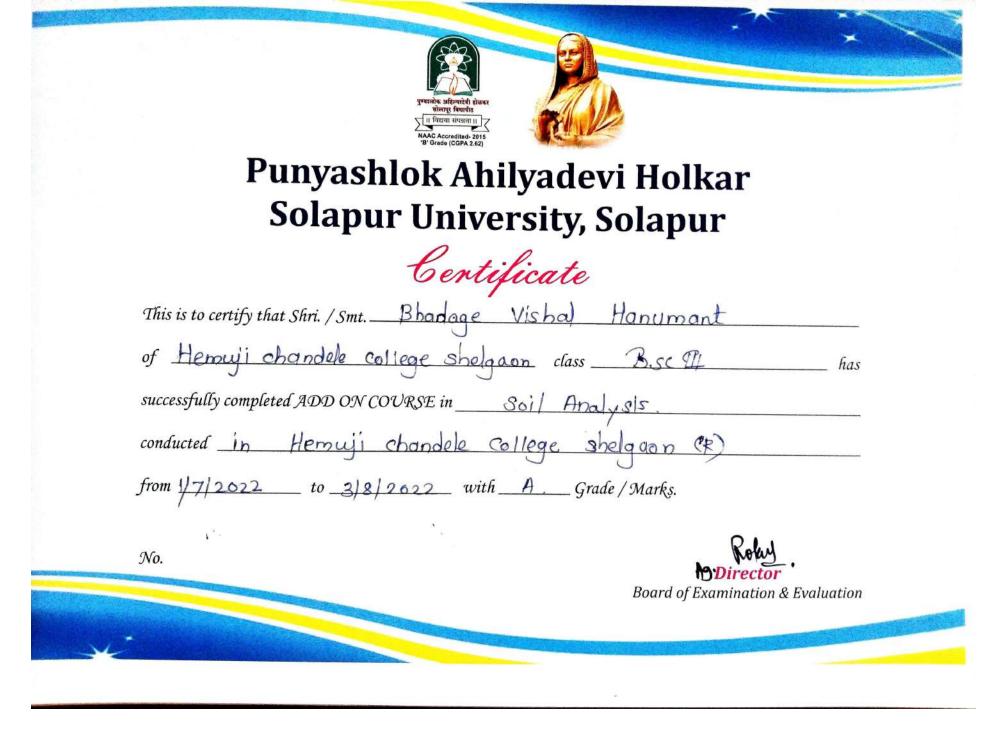

19032500135262 |       | PRESENT |
| SURVASE SC  | SURVASE SOURABH SANTOSH    |    | 2019032500135327 |       | PRESENT |
| SHINGADE BI | SHINGADE BHAGYSHRI BHAURAO |    | 20190325001      | 35231 | PRESENT |
| SHINDE SHU  | BHAM SANJAY                |    | 20190325001      | 96576 | PRESENT |
| SALUNKE SH  | RADDHA NARAYAN             |    | 20190325001      | 35223 | PRESENT |
| SALUNKE SA  | SALUNKE SAURABH SHIVADAS   |    | 2019032500135343 |       | PRESENT |





 Centificate

 This is to certify that Shri. / Smt. Ratil phansbri Apil

 of Hemuji Chandele College Shelgaon class <u>R.S.C. M.</u> has

 successfully completed ADD ON COURSE in <u>Soil Analysis</u>

 conducted <u>in Hemuji Chandele College Shelgaon CR</u>

 from 1/7/2002 to <u>3/8/22</u> with <u>A</u> Grade / Marks.











Certificate This is to certify that Shifi. / Smt. Disale shubbangi Lahu of Hemuji chandelecollege, shelgaon(R) class B.Sc.III. has successfully completed ADD ON COURSE in soil Analysis. conducted in Hemuji chandele college, shelgaon(R) from 1/7/2022 to 3/08/2022 with A Grade / Marks.







Certificate This is to certify that Shfi. / Smt. Jadhar Varshnari Pandurang of Hemuji chandele college, shelgaon (R) class <u>B</u>. Scitt has successfully completed ADD ON COURSE in <u>Soil Analysis</u> conducted in Hemuji chandele college, shelgcan(R) from 11712022 to 31812022 with <u>A</u> Grade / Marks.







Centificate This is to certify that Sifti. / Smt. Kurund Apeksha Gautam of Hemuji chandele college. shelgaon (R) class B.ScTIE has successfully completed ADD ON COURSE in Soil Analysis c