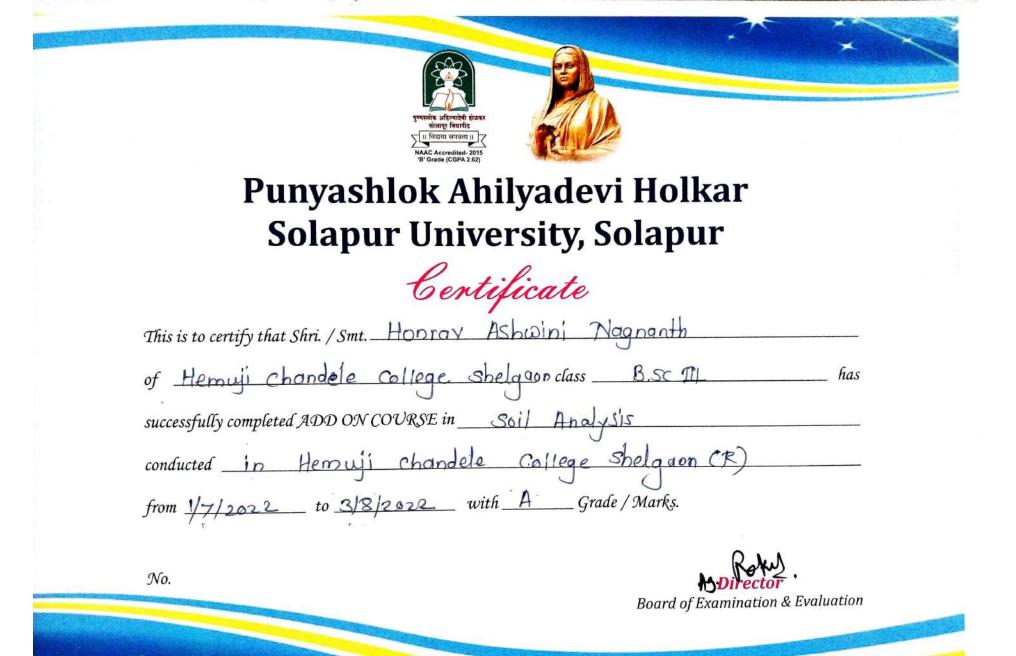

Certificate This is to certify that Shfi. / Smt. Jadhar Varshnari Pandurang of Hemuji chandele college, shelgaon (R) class <u>B</u>. Scitt has successfully completed ADD ON COURSE in <u>Soil Analysis</u> conducted in Hemuji chandele college, shelgcan(R) from 11712022 to 31812022 with <u>A</u> Grade / Marks.