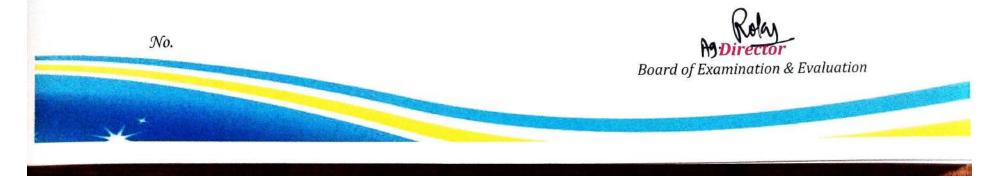

Certificate

This is to certify that Shri. / Smt. Galange KRüshna Baliram of Hernuji Chandele College shelgaon(R) class B.Sc. - III has successfully completed ADD ON COURSE in Soil Analysis conducted in Hernuji Chandele college Shelgaon (R). from <u>117/2022</u> to <u>3108/2022</u> with <u>A</u> Grade/Marks.