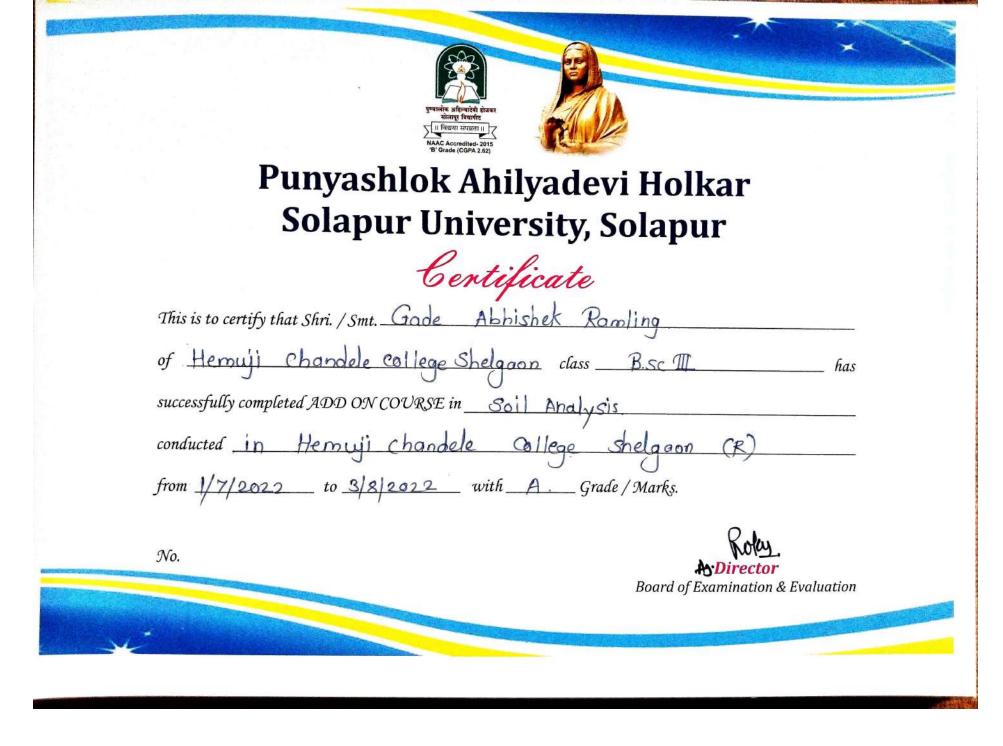

032500135262 |       | PRESENT |
| SURVASE SC  | SURVASE SOURABH SANTOSH    |    | 2019032500135327 |       | PRESENT |
| SHINGADE BI | SHINGADE BHAGYSHRI BHAURAO |    | 20190325001      | 35231 | PRESENT |
| SHINDE SHU  | BHAM SANJAY                |    | 20190325001      | 96576 | PRESENT |
| SALUNKE SH  | RADDHA NARAYAN             |    | 20190325001      | 35223 | PRESENT |
| SALUNKE SA  | SALUNKE SAURABH SHIVADAS   |    | 2019032500135343 |       | PRESENT |





 Centificate

 This is to certify that Shri. / Smt. Ratil phansbri Apil

 of Hemuji Chandele College Shelgaon class <u>R.S.C. M.</u> has

 successfully completed ADD ON COURSE in <u>Soil Analysis</u>

 conducted <u>in Hemuji Chandele College Shelgaon CR</u>

 from 1/7/2002 to <u>3/8/22</u> with <u>A</u> Grade / Marks.











Certificate This is to certify that Shifi. / Smt. Disale shubbangi Lahu of Hemuji chandelecollege, shelgaon(R) class B.Sc.III. has successfully completed ADD ON COURSE in soil Analysis. conducted in Hemuji chandele college, shelgaon(R) from 1/7/2022 to 3/08/2022 with A Grade / Marks.







Certificate This is to certify that Shfi. / Smt. Jadhar Varshnari Pandurang of Hemuji chandele college, shelgaon (R) class <u>B</u>. Scitt has successfully completed ADD ON COURSE in <u>Soil Analysis</u> conducted in Hemuji chandele college, shelgcan(R) from 11712022 to 31812022 with <u>A</u> Grade / Marks.







Centificate This is to certify that Sifti. / Smt. Kurund Apeksha Gautam of Hemuji chandele college. shelgaon (R) class B.ScTIE has successfully completed ADD ON COURSE in Soil Analysis con