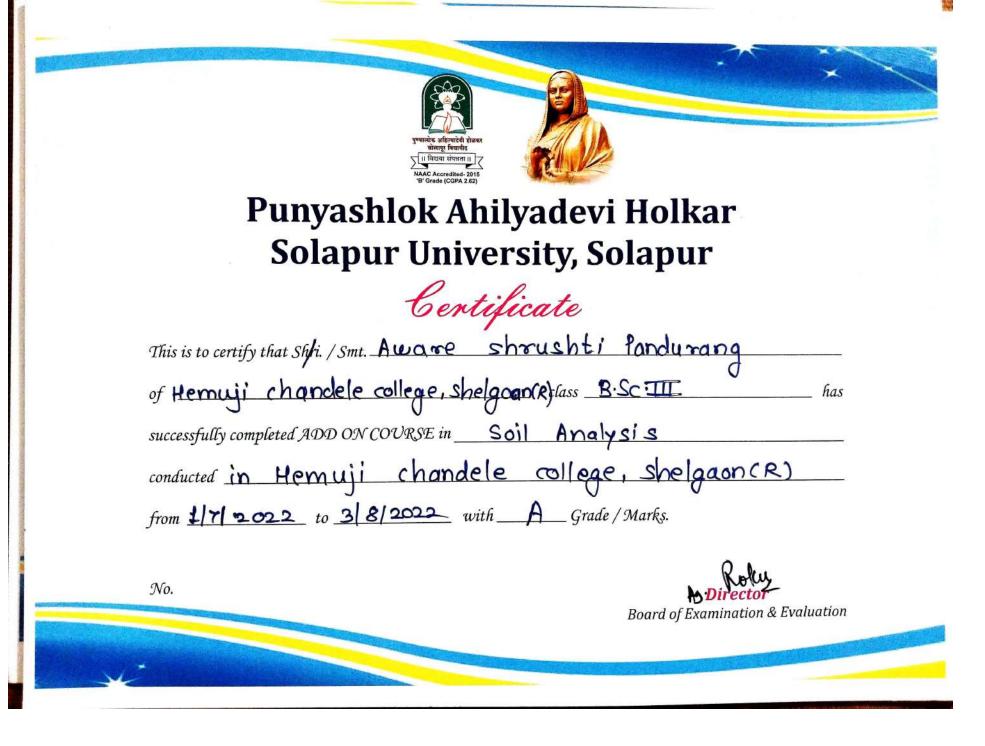

Certificate This is to certify that Shfi. / Smt. Jadhar Varshnari Pandurang of Hemuji chandele college, shelgaon (R) class <u>B</u>. Scitt has successfully completed ADD ON COURSE in <u>Soil Analysis</u> conducted in Hemuji chandele college, shelgcan(R) from 11712022 to 31812022 with <u>A</u> Grade / Marks.