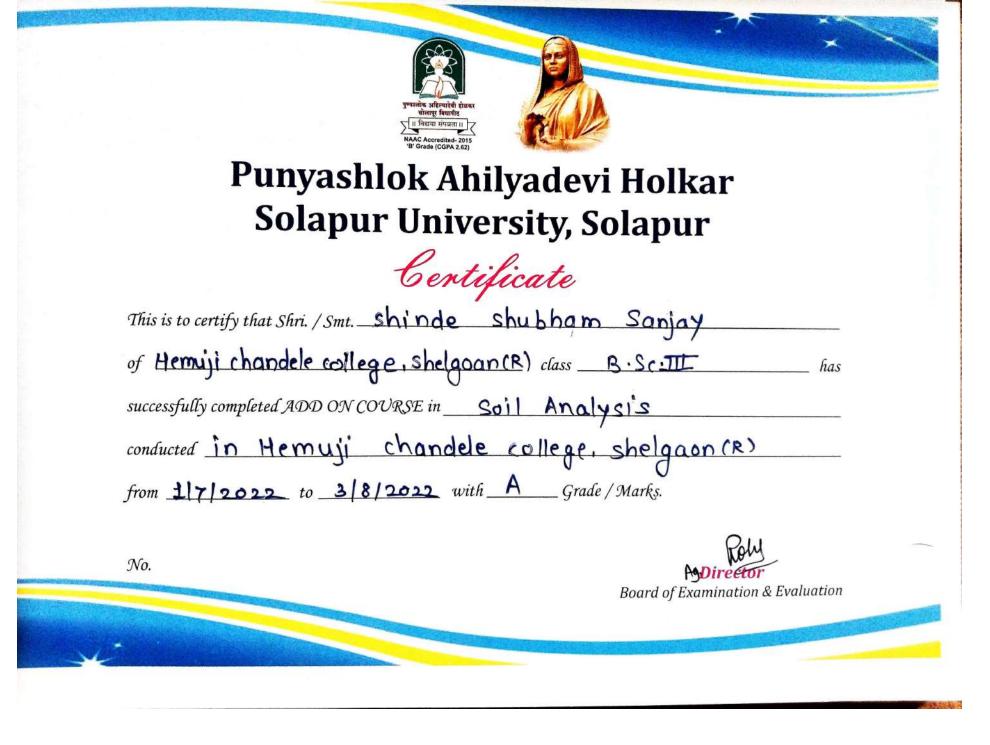

| TOTAL       |                            | 45 |                  |       |         |
|-------------|----------------------------|----|------------------|-------|---------|
| ABSENT      |                            | 3  |                  |       |         |
| PRESEN      | г                          | 42 |                  |       |         |
| SHAIKH ASM  | SHAIKH ASMA NAJIR          |    | 2019032500180055 |       | ABSENT  |
| KAPASE VAI  | KAPASE VAIBHAV RAJESH      |    | 2019032500135625 |       | ABSENT  |
| KAKADE DHA  | KAKADE DHANSHREE KALIDAS   |    | 2019032500135181 |       | ABSENT  |
| YADAV SHRU  | FI VAIJINATH               |    | 20190325001      | 35103 | PRESENT |
| WAYKAR NAG  | WAYKAR NAGESH SUNIL        |    | 2019032500135045 |       | PRESENT |
| SURVE MANJI | SURVE MANJIRI RAJENDRA     |    | 2019032500135262 |       | PRESENT |
| SURVASE SC  | SURVASE SOURABH SANTOSH    |    | 2019032500135327 |       | PRESENT |
| SHINGADE BI | SHINGADE BHAGYSHRI BHAURAO |    | 20190325001      | 35231 | PRESENT |
| SHINDE SHU  | BHAM SANJAY                |    | 20190325001      | 96576 | PRESENT |
| SALUNKE SH  | RADDHA NARAYAN             |    | 20190325001      | 35223 | PRESENT |
| SALUNKE SA  | SALUNKE SAURABH SHIVADAS   |    | 2019032500135343 |       | PRESENT |