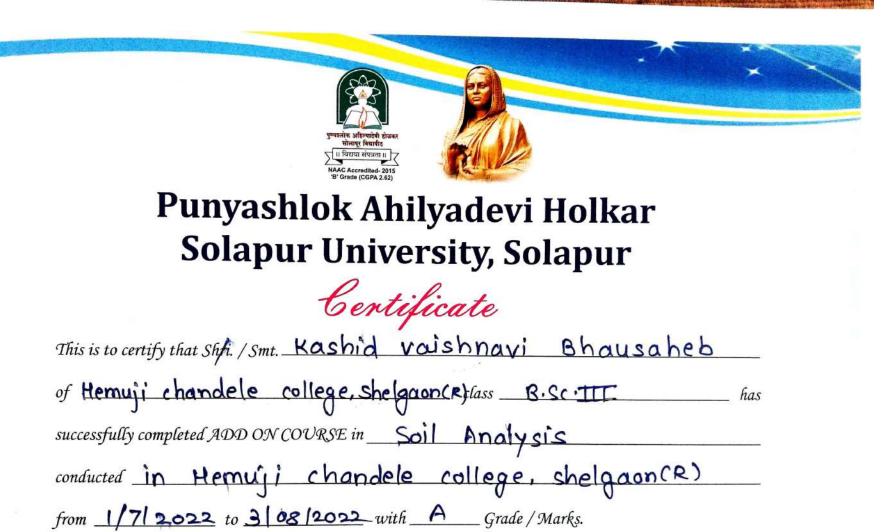

ndele college, shelquon (R) from 1/7/2022 to 3/08/2022 with A Grade / Marks.

| No. | Board of Examination & Evaluation |
|-----|-----------------------------------|
|     | Board of Examination & Evaluation |
| y i |                                   |





| Certificate                                                  |     |
|--------------------------------------------------------------|-----|
| This is to certify that Shri. / Smit. Jadhav Vikas Dattatray |     |
| of Hemuji chandele college, shelgaanettass B.ScIII           | has |
| successfully completed ADD ON COURSE in Soil Analysis        |     |
| conducted in Hemuji chandele college shelq aon (R)           |     |
| from 1/7/2022 to 3/08/2022 with A Grade / Marks.             |     |

No. Board of Examination & Evaluation







No. Board of Examination & Evaluation









| This is to certify that Shfi. / Smt. Dige Pooja Balasaheb |     |
|-----------------------------------------------------------|-----|
| of Hemuji chandele college, shelgaon(R) lass B. Sc. III   | has |
| successfully completed ADD ON COURSE in Soil Analysis     |     |
| conducted in Hernuji chandele college, shelgaon(R)        |     |
| from 117 2022 to 318/2022 with A Grade / Marks.           |     |

No. Board of Examination & Evaluation