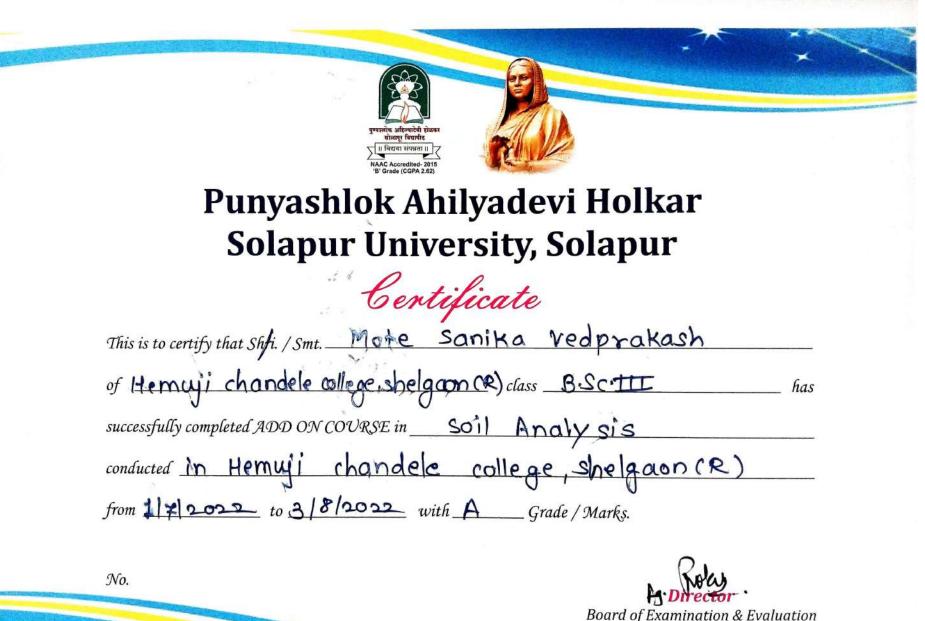

uccessfully completed ADD ON COURSE in <u>Soil Analysis</u> conducted in Hemuji chandele college, shelgaon (R) from <u>11712022</u> to <u>31812022</u> with <u>A</u> Grade / Marks.

No.





Certificate

This is to certify that Shri. / Spht. Dalavi Sourabh Mahader. of Hemuji chandele college, shelpaon (R) lass B. Sc. TIT. successfully completed ADD ON COURSE in Soil Analysis conducted in Hemuji chandele college, shelgaon(R) from 1/12022 to 3/08/2022 with A Grade / Marks.





Certificate

This is to certify that Shri. / Splt. Joshi Shishir Vasant of Hemuji chandele college shelgaon(R) class <u>B.SciIII</u> has successfully completed ADD ON COURSE in <u>Soil A nalysis</u> conducted in Hemuji chandele college, shelgoan(R) from <u>117/2022</u> to <u>3108/2022</u> with <u>A</u> Grade/Marks.





Boura of Examination & Evaluation





Certificate This is to certify that Shri. / Smt. Aware Avishkar Harishchandra of Hemuji Chandele College Shelgoon(Aglass B.Sc. III has successfully completed ADD ON COURSE in Soil Analysis conducted in Hemuji chandele college, shelquon (R) from 1/7/2022 to 3/08/2022 with A Grade / Marks.

| No. | Board of Examination & Evaluation |
|-----|-----------------------------------|
|     | Board of Examination & Evaluation |
| y i |                                   |





| Certificate                                                  |     |
|--------------------------------------------------------------|-----|
| This is to certify that Shri. / Smit. Jadhav Vikas Dattatray |     |
| of Hemuji chandele college, shelgaanettass B.ScIII           | has |
| su