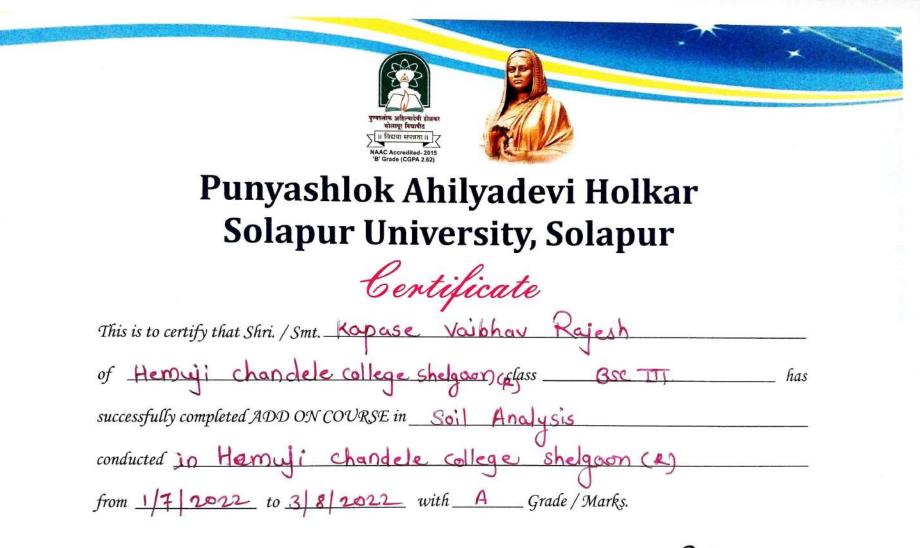

Certificate

This is to certify that Shri. / Smt. Jamadan Azaruddin Babu of Hemuji chandele college, shelgaon(R) class \_\_\_\_\_\_ B.Sc. TIT \_\_\_\_\_\_ has successfully completed ADD ON COURSE in <u>Soil Analysis</u> conducted in Hemuji chandele college, shelgaon (R) from <u>11712022</u> to <u>31812022</u> with <u>A</u> Grade / Marks.