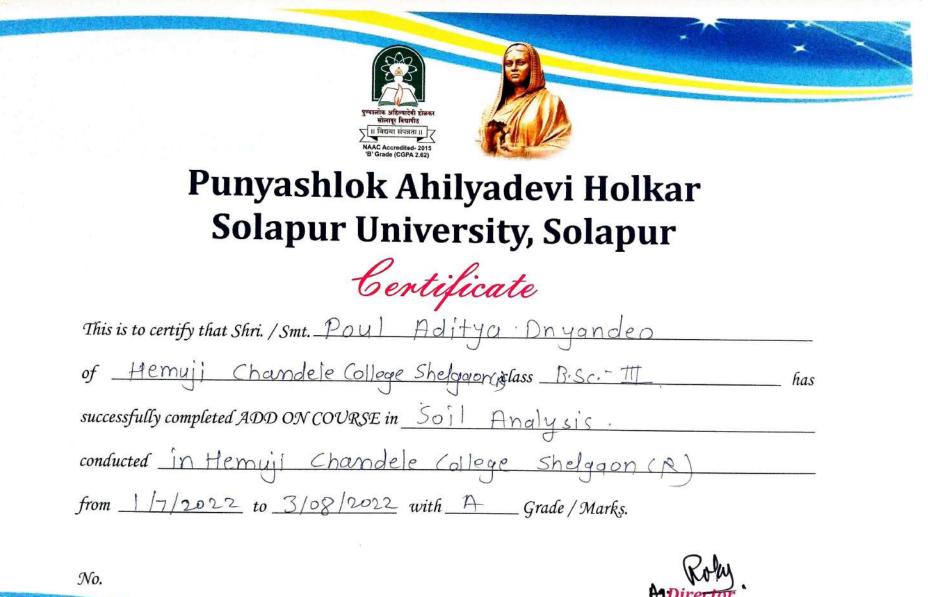

Certificate This is to certify that Shri. / Snft. Raut Nikhil Tukaram of Hemuji chandele college.shelgaon(R)class <u>B.ScTIT</u>. has successfully completed ADD ON COURSE in <u>Soil Analysis</u> conducted in Hemuji chandele college, shelgaon(R) from <u>11712022</u> to <u>308/2022</u> with <u>A</u> Grade/Marks.