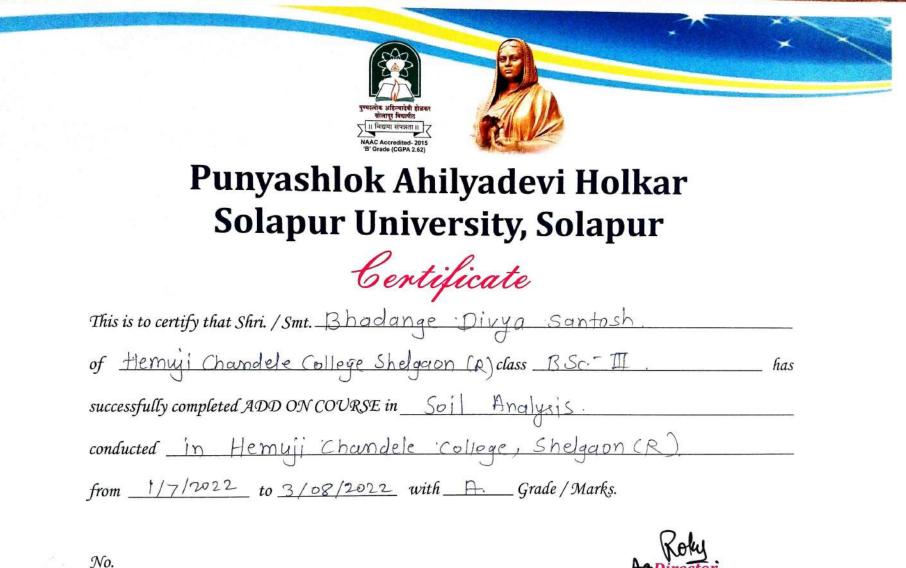

 from 1/7/2002 to <u>3/8/22</u> with <u>A</u> Grade / Marks.

Certificate This is to certify that Shifi. / Smt. Disale shubbangi Lahu of Hemuji chandelecollege, shelgaon(R) class B.Sc.III. has successfully completed ADD ON COURSE in soil Analysis. conducted in Hemuji chandele college, shelgaon(R) from 1/7/2022 to 3/08/2022 with A Grade / Marks.