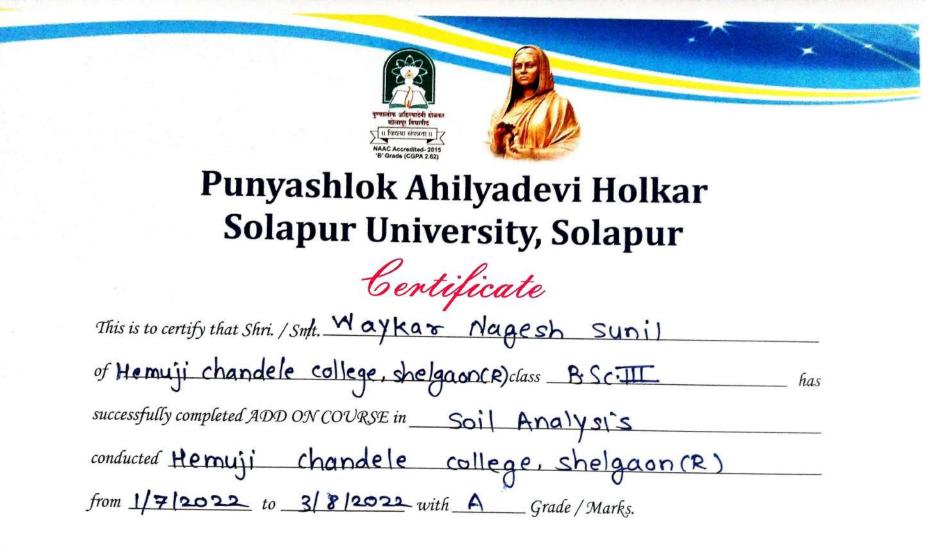

जा. क्र.

R.8 12 12023

To, IQAC Committee, H.C.C.B.College, Shelgaon (R)

Subject : Regarding showing The Attainment of PO and COS to the IQAC committee.

The Attainment of PO and COS-Result Analysis Progression to higher education ,Placement of Students ,List of Entrepreneurs ,list of Alumni in Govt job.

Co-Ordinater

IQAC Hemuji Chandele Jr College Shelgaon (R) Tal-Barshi

जा. क्र.

R. 8/2/2023

To, CDC COMMITTEE, H.C.C.B.College, Shelgaon (R)

Subject : Regarding showing The Attainment of PO and COS to the IQAC committee.

The Attainment of PO and COS-Result Analysis Progression to higher education ,Placement of Students ,List of Entrepreneurs ,list of Alumni in Govt job.

Co-Ordinater

IQAC Hemuji Chandele Jr College Shelgaon (R) Tal-Barshi