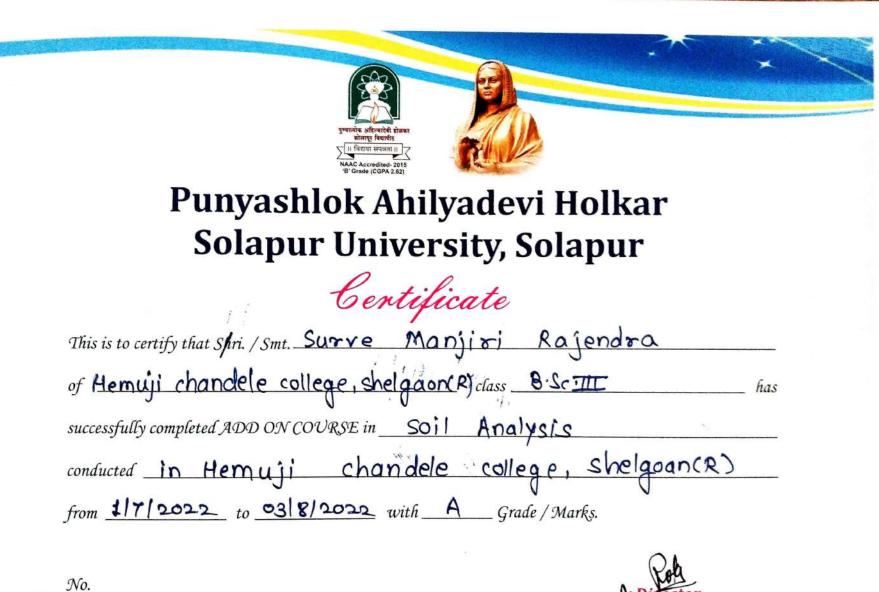

fully completed ADD ON COURSE in <u>Soil Analysis</u> conducted in Hemuji chandele college, shelgaon(R) from <u>11712022</u> to <u>308/2022</u> with <u>A</u> Grade/Marks.





Certificate This is to certify that Shri. / Split. Salunke Saurabh shivadas of Herniji chandele college, shelgoan(R) class B.Sc. III. has successfully completed ADD ON COURSE in Soil Analysis conducted in Hemuji chandele college, shelgoan (R) from 17 2022 to 3 08 2022 with A Grade / Marks.

No. Director Board of Examination & Evaluation



Certificate This is to certify that Shfi. / Smt. Yadax Shruti Vaijinath of Hemuji chandele college, shelgaonce tass B.ScIII. has successfully completed ADD ON COURSE in Soil Analysis conducted Hemuji chandele college, shelgaon CR) from 1/712022 to 31812022 with A Grade / Marks.





Board of Examination & Evaluation







Board of Examination & Evaluation







This is to certify that Shri. / Smt. Kamble Shubhang, Cautan) of <u>Hernuji chandele college shelgaon (ej</u> class <u>BSC III</u> has successfully completed ADD ON COURSE in <u>Soil Analysis</u> conducted <u>in Hernuji chandele college shelgaon (e)</u> from <u>1/7</u> 2022 to <u>3/8</u> 2022 with <u>A</u> Grade / Marks.

No. Board of Examination & Evaluation



Certificate

This is to certify that Shri. / Smt. Adsul Pradip Prabhakar of <u>Hemuji</u> Chandele College Stdelgaon Reclass <u>B.Sc. T.</u> has successfully completed ADD ON COURSE in <u>Soil Analysis</u> conducted in <u>Hemuji</u> Chandele College Shelgaon CR) from <u>1/2/2022</u> to <u>3/08/2022</u> with <u>A</u> Grade/Marks.









Certificate