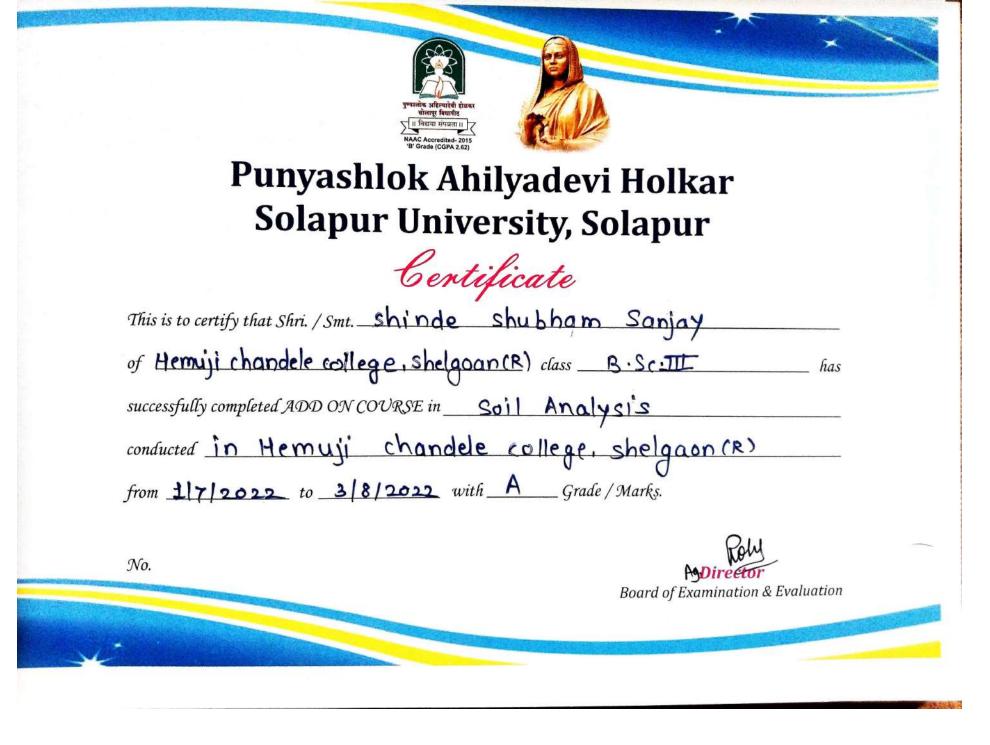

जा. क्र.

R.8 12 12023

To, IQAC Committee, H.C.C.B.College, Shelgaon (R)

Subject : Regarding showing The Attainment of PO and COS to the IQAC committee.

The Attainment of PO and COS-Result Analysis Progression to higher education ,Placement of Students ,List of Entrepreneurs ,list of Alumni in Govt job.

Co-Ordinater

IQAC Hemuji Chandele Jr College Shelgaon (R) Tal-Barshi

जा. क्र.

R. 8/2/2023

To, CDC COMMITTEE, H.C.C.B.College, Shelgaon (R)

Subject : Regarding showing The Attainment of PO and COS to the IQAC committee.

The Attainment of PO and COS-Result Analysis Progression to higher education ,Placement of Students ,List of Entrepreneurs ,list of Alumni in Govt job.

Co-Ordinater

IQAC Hemuji Chandele Jr College Shelgaon (R) Tal-Barshi