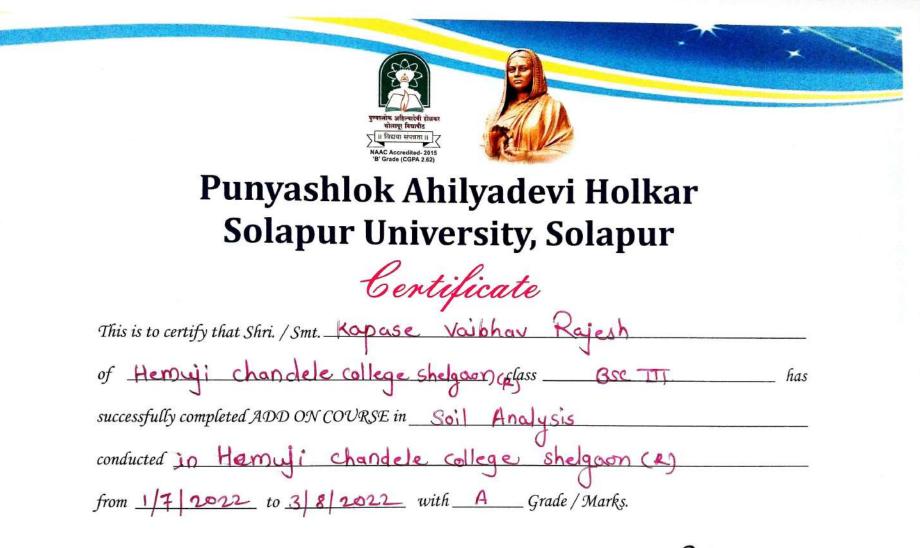

oil Analysis</u> conducted in Hemuji chandele college, shelgaon(R) from <u>11712022</u> to <u>308/2022</u> with <u>A</u> Grade/Marks.





Certificate This is to certify that Shri. / Split. Salunke Saurabh shivadas of Herniji chandele college, shelgoan(R) class B.Sc. III. has successfully completed ADD ON COURSE in Soil Analysis conducted in Hemuji chandele college, shelgoan (R) from 17 2022 to 3 08 2022 with A Grade / Marks.

No. Director Board of Examination & Evaluation



Certificate This is to certify that Shfi. / Smt. Yadax Shruti Vaijinath of Hemuji chandele college, shelgaonce tass B.ScIII. has successfully completed ADD ON COURSE in Soil Analysis conducted Hemuji chandele college, shelgaon CR) from 1/712022 to 31812022 with A Grade / Marks.





Board of Examination & Evaluation







Board of Examination & Evaluation







This is to certify that Shri. / Smt. Kamble Shubhang, Cautan) of <u>Hernuji chandele college shelgaon (ej</u> class <u>BSC III</u> has successfully completed ADD ON COURSE in <u>Soil Analysis</u> conducted <u>in Hernuji chandele college shelgaon (e)</u> from <u>1/7</u> 2022 to <u>3/8</u> 2022 with <u>A</u> Grade / Marks.

No. Board of Examination & Evaluation



Certificate

This is to certify that Shri. / Smt. Adsul Pradip Prabhakar of <u>Hemuji</u> Chandele College Stdelgaon Reclass <u>B.Sc. T.</u> has successfully completed ADD ON COURSE in <u>Soil Analysis</u> conducted in <u>Hemuji</u> Chandele College Shelgaon CR) from <u>1/2/2022</u> to <u>3/08/2022</u> with <u>A</u> Grade/Marks.









Certificate

This is to certify that Shri. / Smt