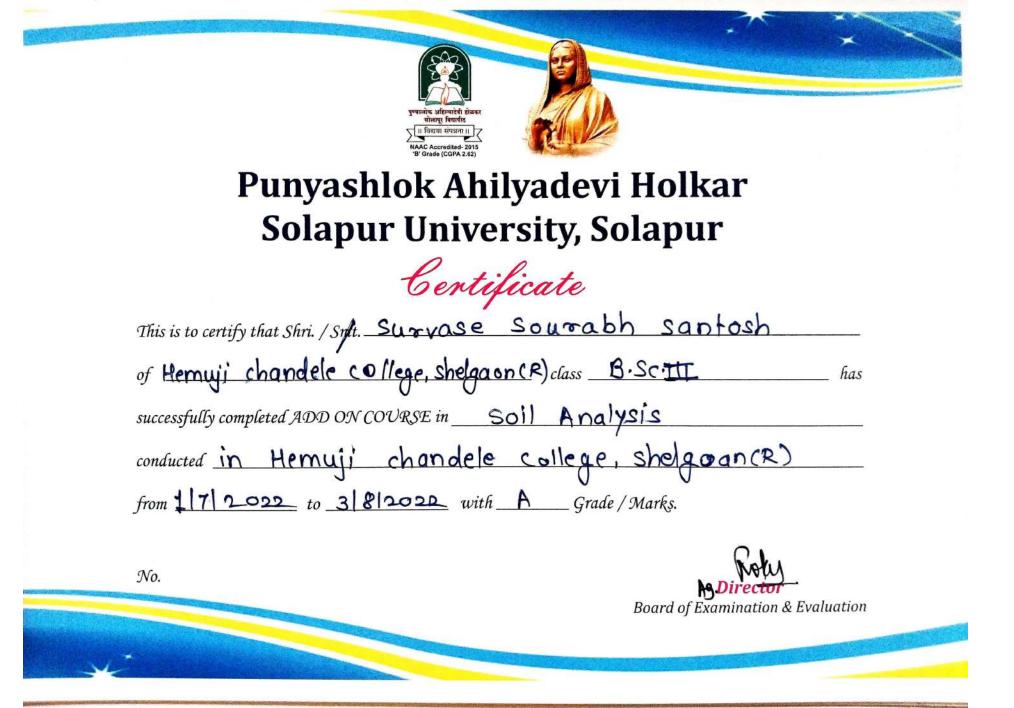

n <u>Soil Analysis</u> conducted in Hemuji chandele college, shelgaon (R) from <u>11712022</u> to <u>31812022</u> with <u>A</u> Grade / Marks.

No.





Certificate

This is to certify that Shri. / Spht. Dalavi Sourabh Mahader. of Hemuji chandele college, shelpaon (R) lass B. Sc. TIT. successfully completed ADD ON COURSE in Soil Analysis conducted in Hemuji chandele college, shelgaon(R) from 1/12022 to 3/08/2022 with A Grade / Marks.





Certificate

This is to certify that Shri. / Splt. Joshi Shishir Vasant of Hemuji chandele college shelgaon(R) class <u>B.SciIII</u> has successfully completed ADD ON COURSE in <u>Soil A nalysis</u> conducted in Hemuji chandele college, shelgoan(R) from <u>117/2022</u> to <u>3108/2022</u> with <u>A</u> Grade/Marks.





Boura of Examination & Evaluation





Certificate This is to certify that Shri. / Smt. Aware Avishkar Harishchandra of Hemuji Chandele College Shelgoon(Aglass B.Sc. III has successfully completed ADD ON COURSE in Soil Analysis conducted in Hemuji chandele college, shelquon (R) from 1/7/2022 to 3/08/2022 with A Grade / Marks.

| No. | Board of Examination & Evaluation |
|-----|-----------------------------------|
|     | Board of Examination & Evaluation |
| y i |                                   |





| Certificate                                                  |     |
|--------------------------------------------------------------|-----|
| This is to certify that Shri. / Smit. Jadhav Vikas Dattatray |     |
| of Hemuji chandele college, shelgaanettass B.ScIII           | has |
| successfully completed ADD ON COURSE in