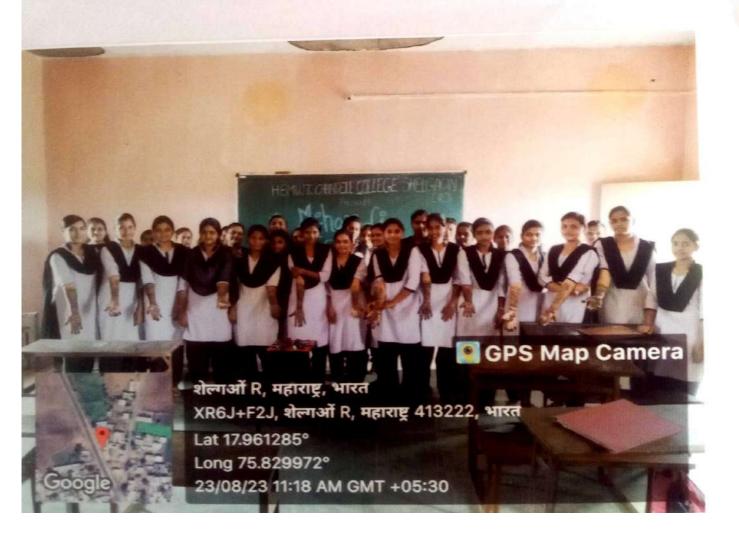

Sr No

Scanned with ACE Scanner

classmate Relat 1-412 18/20 41 ठमाव (आर) NI H no K G : 23/08/2023 AR लयातील सव preter कळावेठ d 62 61 80 2023 8 3112 .31 24 स 3105 00 त त्यानुह ततीय क्रमांक व त्या विद्याच्य 12 0 9100 यात 3116. . तरी स्व 0 46 Clididi ncipal Hemuji Chandele Coilege Shelgaon (F) takearshoust-Solapur