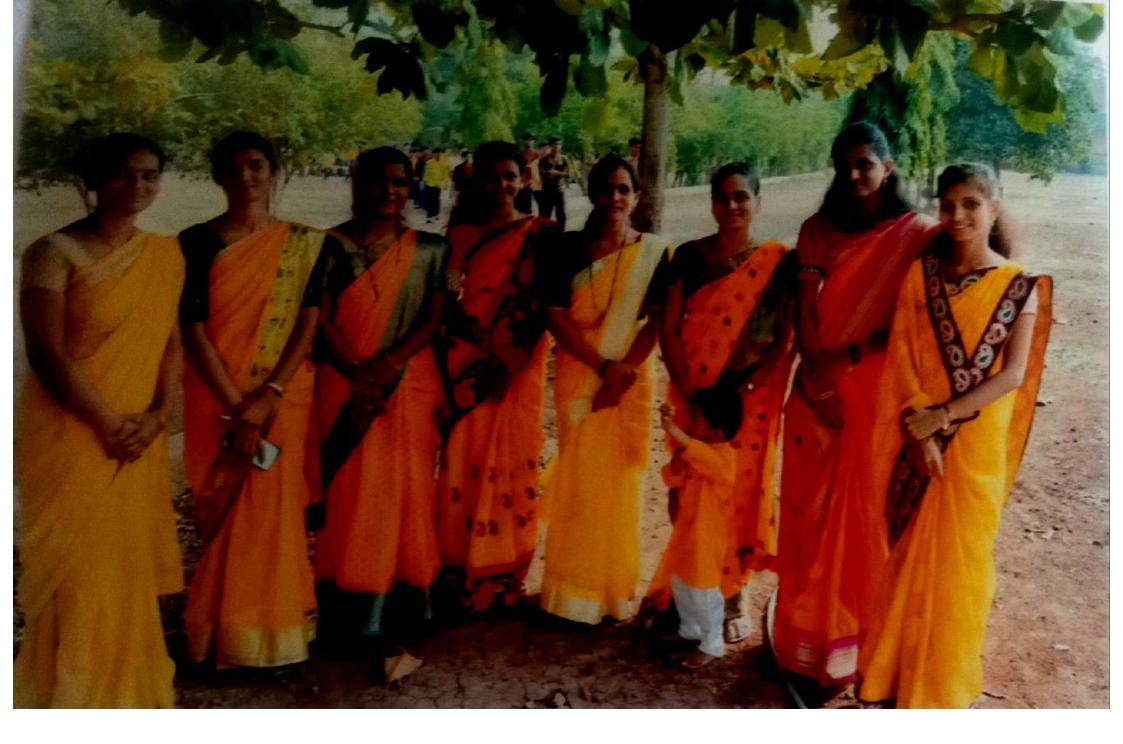

Sr No

Scanned with ACE Scanner

classmate Relat 1-412 18/20 41 ठमाव (आर) NI H no K G : 23/08/2023 AR लयातील सव preter कळावेठ d 62 61 80 2023 8 3112 .31 24 स 3105 00 त त्यानुह ततीय क्रमांक व त्या विद्याच्य 12 0 9100 यात 3116. . तरी स्व 0 46 Clididi ncipal Hemuji Chandele Coilege Shelgaon (F) takearshoust-Solapur